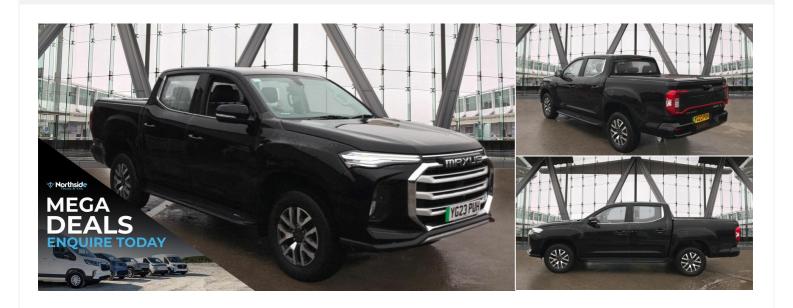

# 2023(23) Maxus T90EV

T90 EV Rwd Pickup 88.5 KWH Semi Automatic

Registered 2023(23)

Mileage 17,836 miles Engine Size N/A Fuel Type Electric Transmission
Semi Automatic

Fuel Consumption N/A