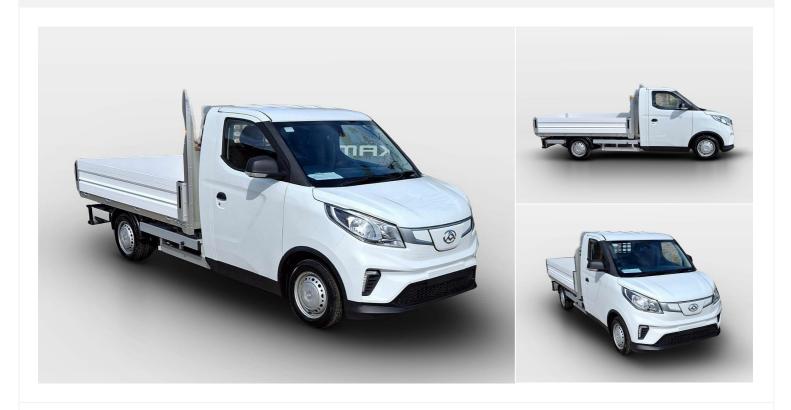

# 2025(25) Maxus eDeliver 3

£18,350 + VAT

e DELIVER 3 CC LWB 50.23 KWH 0.11 Automatic

Registered 2025(25)

Mileage 1 miles Engine Size

Size Fuel

Fuel Type Electric **Transmission**Automatic

Fuel Consumption N/A