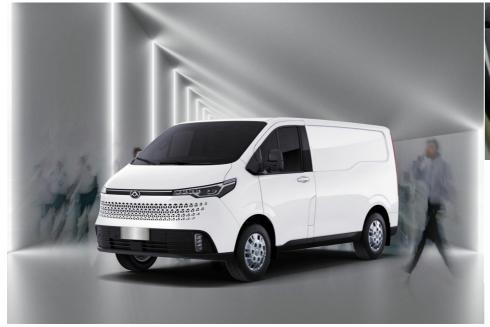

# **New Maxus eDeliver 7**

£32,990 + VAT

eDeliver 7 L2 H1 88.5kw Automatic

Registered New Mileage 1 miles Engine Size N/A Fuel Type Electric **Transmission**Automatic

Fuel Consumption N/A