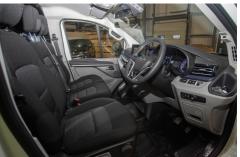

# **New Maxus eDeliver 7**

£32,990 + VAT

eDeliver 7 L2 H1 88.5kw Automatic

Registered New Mileage 1 miles Engine Size N/A Fuel Type Electric **Transmission**Automatic

Fuel Consumption N/A