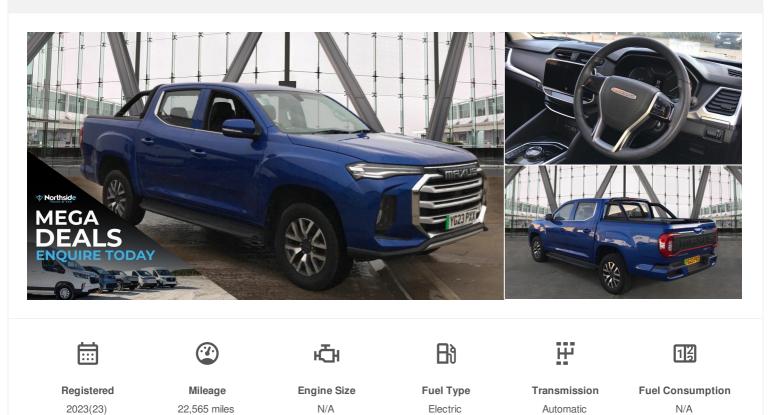

## 2023(23) Maxus T90

130kW Elite Double Cab Pickup 88.5kWh Auto

## Automatic



## Features

| Maxus                                                               | <b>Opening Hours</b> |               |
|---------------------------------------------------------------------|----------------------|---------------|
| Northside Truck and Van                                             | Monday               | 08:00 - 18:00 |
| Priory Park, Hull, East Riding of Yorkshire, HU4 7DY United Kingdom | Tuesday              | 08:00 - 18:00 |
|                                                                     | Wednesday            | 08:00 - 18:00 |
| 01482 770 997                                                       | Thursday             | 08:00 - 18:00 |
|                                                                     | Friday               | 08:00 - 18:00 |
|