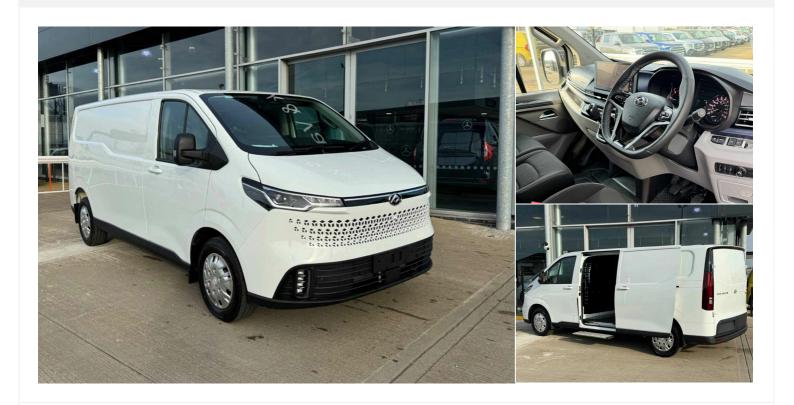

# **New Maxus Deliver 7**

£22,650 + VAT

**DELIVER 7 FWD L2 H1 PV MY Manual** 

Registered New Mileage 1 miles Engine Size N/A Fuel Type Diesel **Transmission**Manual

Fuel Consumption N/A