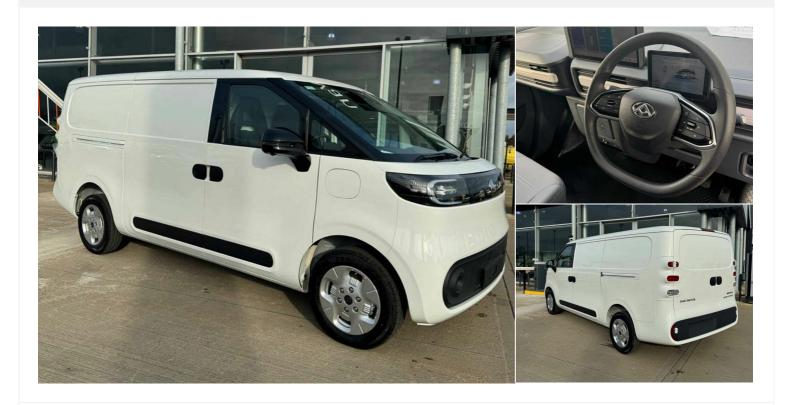

# **New Maxus eDeliver 5**

£31,750 + VAT

eDELIVER 5 PV 64 KWH L1 Semi Automatic

Registered New Mileage 1 miles Engine Size N/A Fuel Type Electric **Transmission**Semi Automatic

Fuel Consumption N/A