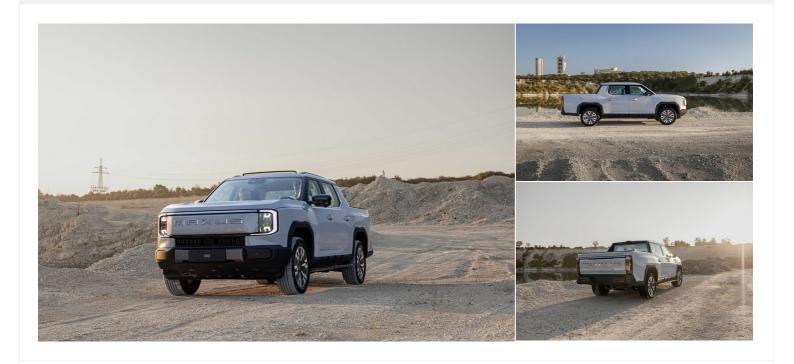

# **New Maxus eTerron 9**

£57,000 + VAT

### Premium All-Electric 4WD Pick-Up Automatic

Registered New Mileage 1 miles Engine Size N/A Fuel Type Electric **Transmission**Automatic

Fuel Consumption N/A