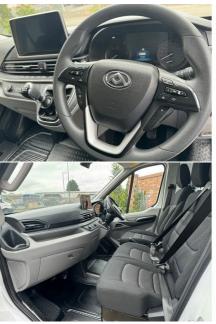

# New Maxus Deliver 9 2.0 D20 FWD L3 H3 Euro 6 (s/s) 5dr

£19,995 + VAT

2.0 D20 L3 H3 Extra High Roof FWD 2I Manual

















Registered New

Mileage 1 miles Engine Size

21

Fuel Type
Diesel

Transmission
Manual

Fuel Consumption N/A

# **Features**

### **Maxus**

#### Northside Truck and Van

Elland Way, Leeds, West Yorkshire, LS11 0EY United Kingdom 01133 504 877



# **Opening Hours**

| Monday    | 08:00 - 18:00 |
|-----------|---------------|
| Tuesday   | 08:00 - 18:00 |
| Wednesday | 08:00 - 18:00 |
| Thursday  | 08:00 - 18:00 |
| Friday    | 08:00 - 18:00 |
| Saturday  | 09:00 - 13:00 |
| Sunday    | Closed        |

Every effort has been made to ensure the accuracy of the information above, however, errors may occur. Do not rely entirely on this information but check about items which may affect your decision to purchase.