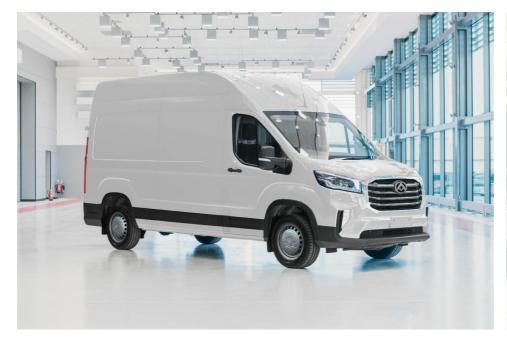

# New Maxus Deliver 9 2.0 D20 FWD L3 H3 Euro 6 (s/s) 5dr

£19,995 + VAT

2.0 D20 L3 H3 Extra High Roof FWD 2I Manual

Registered New

Mileage 1 miles Engine Size

21

Fuel Type
Diesel

Transmission
Manual