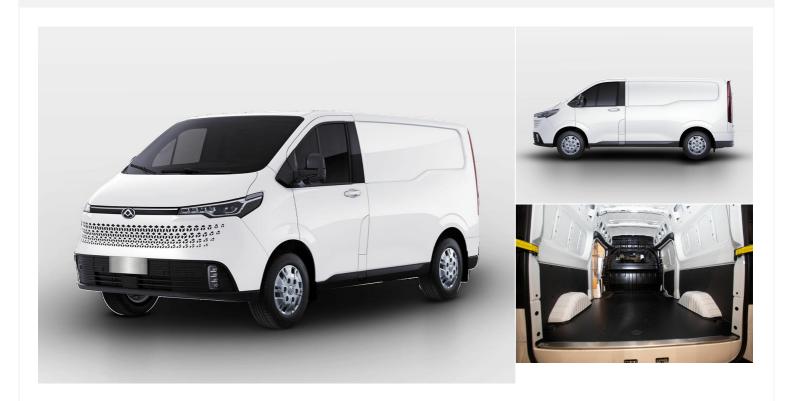

# **New Maxus eDeliver 7**

£28,550 + VAT

eDeliver 7 L1 H1 77kWh Automatic

Registered New Mileage 1 miles Engine Size N/A Fuel Type Electric Transmission
Automatic

Fuel Consumption N/A