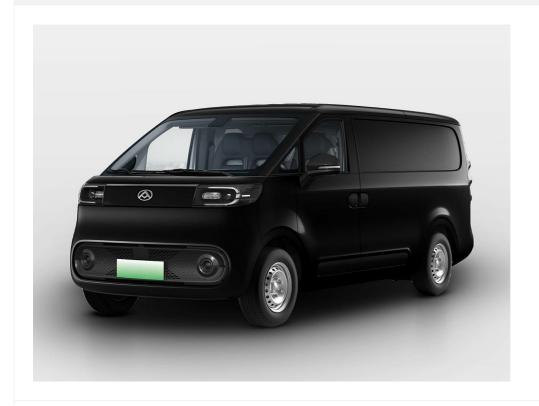

# **New Maxus eDeliver 5**

£22,950 + VAT

eDeliver 5 L1 H1 64kWh Automatic

Registered New Mileage 1 miles Engine Size N/A Fuel Type Electric Transmission
Automatic

Fuel Consumption N/A