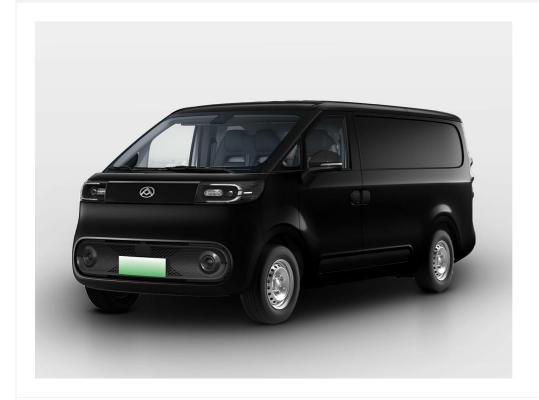

# **New Maxus eDeliver 5**

£26,525 + VAT

eDeliver 5 L1 H2 64kWh Automatic

Registered New Mileage 1 miles Engine Size N/A Fuel Type Electric Transmission
Automatic

Fuel Consumption N/A